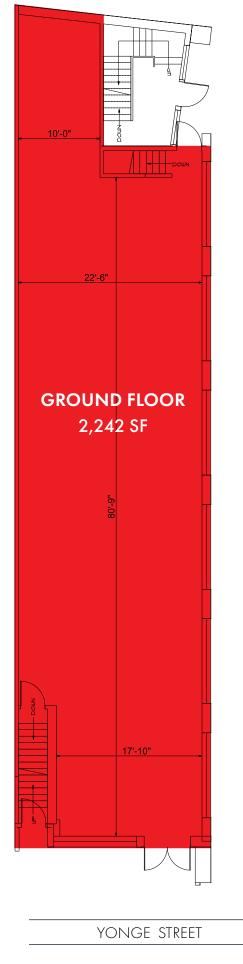

## 3050 YONGE STREET

Details

| GROUND FLOOR:    | 2,242 SF                      |
|------------------|-------------------------------|
| TERM:            | 5-10 years                    |
| AVAILABLE:       | Immediately                   |
| NET RENT:        | Please Contact Listing Agents |
| ADDITIONAL RENT: | \$25.97 PSF (est. 2023)       |

## RETAIL FOR LEASE

Hoon Plan

LAWRENCE AVENUE WEST