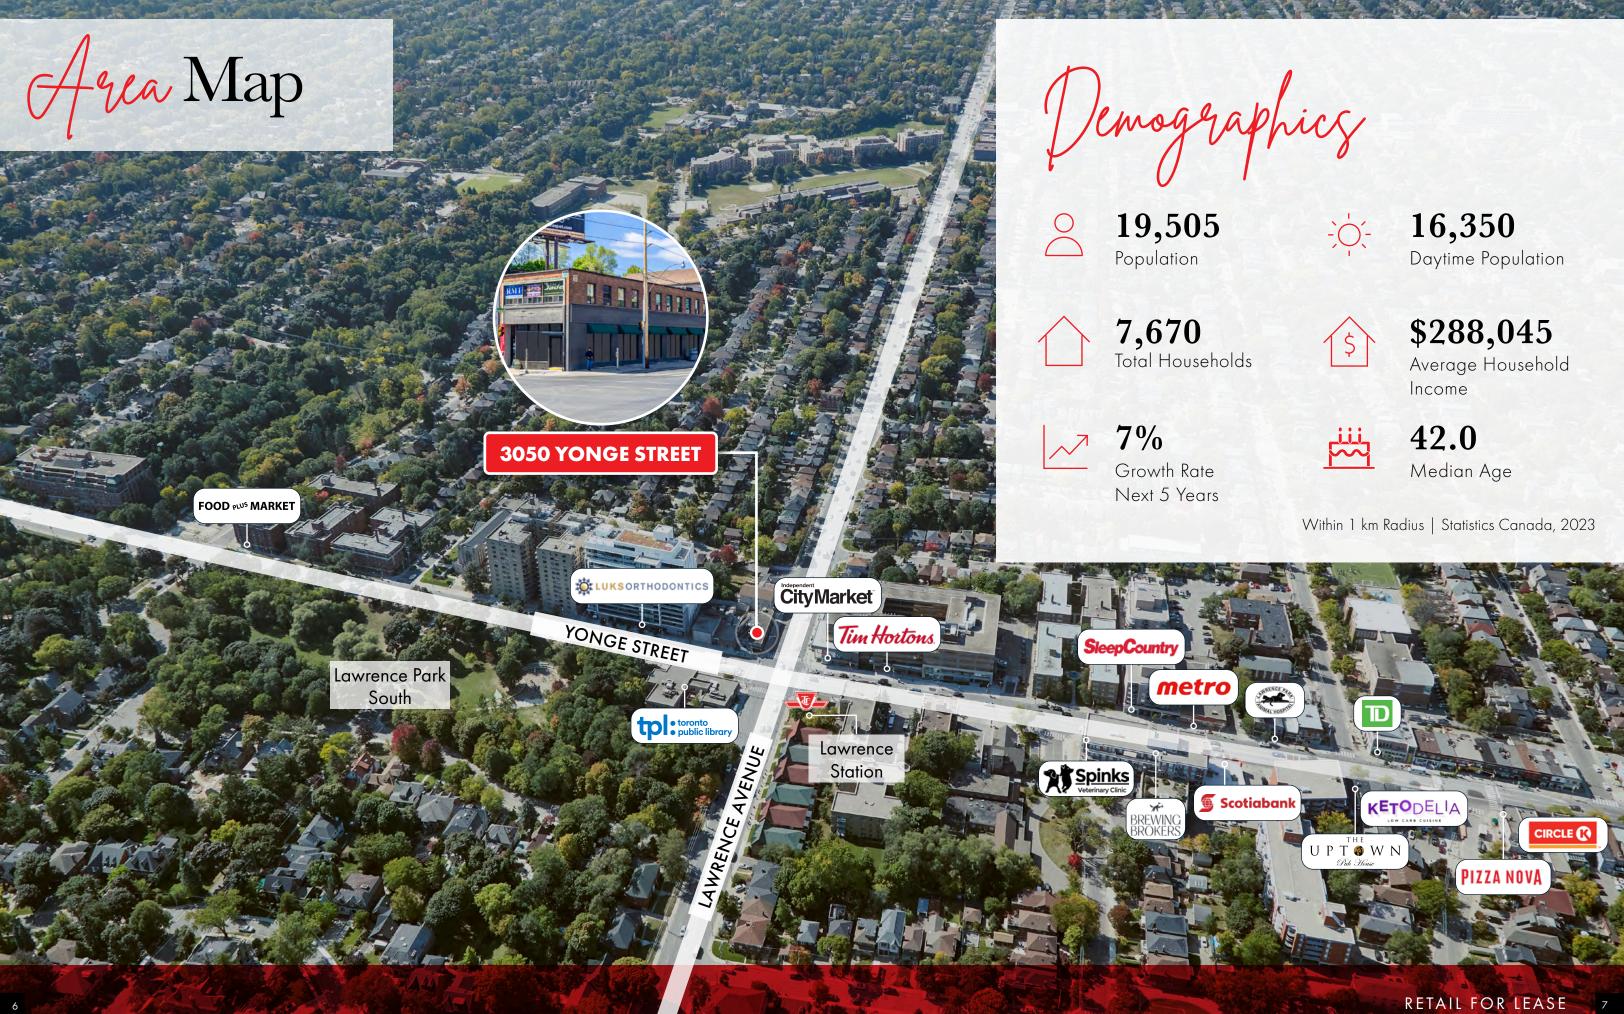

# HIGHLIGHTS

- 25 FT of frontage on Yonge Street and 104 FT of frontage on Lawrence Avenue
- Excellent visibility and high traffic area
- 10 tons of heating and cooling and 600V 3 phase separate transformer
- Lawrence Subway Station and 97 Yonge bus stop at front door