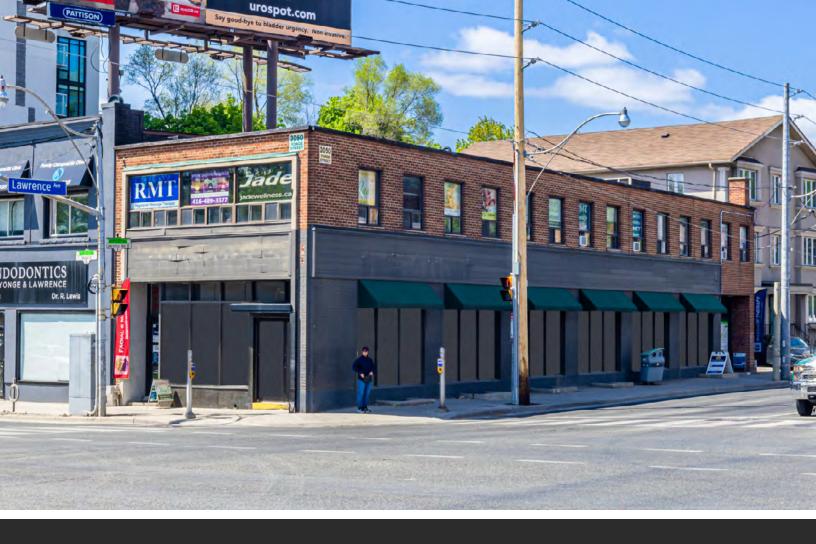

## 3050 YONGE STREET

Details

| GROUND FLOOR:    | 2,242 SF                      |
|------------------|-------------------------------|
| TERM:            | 5-10 years                    |
| AVAILABLE:       | Immediately                   |
| NET RENT:        | Please Contact Listing Agents |
| ADDITIONAL RENT: | \$25.97 PSF (est. 2023)       |

# HIGHLIGHTS

- 25 FT of frontage on Yonge Street and 104 FT of frontage on Lawrence Avenue
- Excellent visibility and high traffic area
- 10 tons of heating and cooling and 600V 3 phase separate transformer
- Lawrence Subway Station and 97 Yonge bus stop at front door