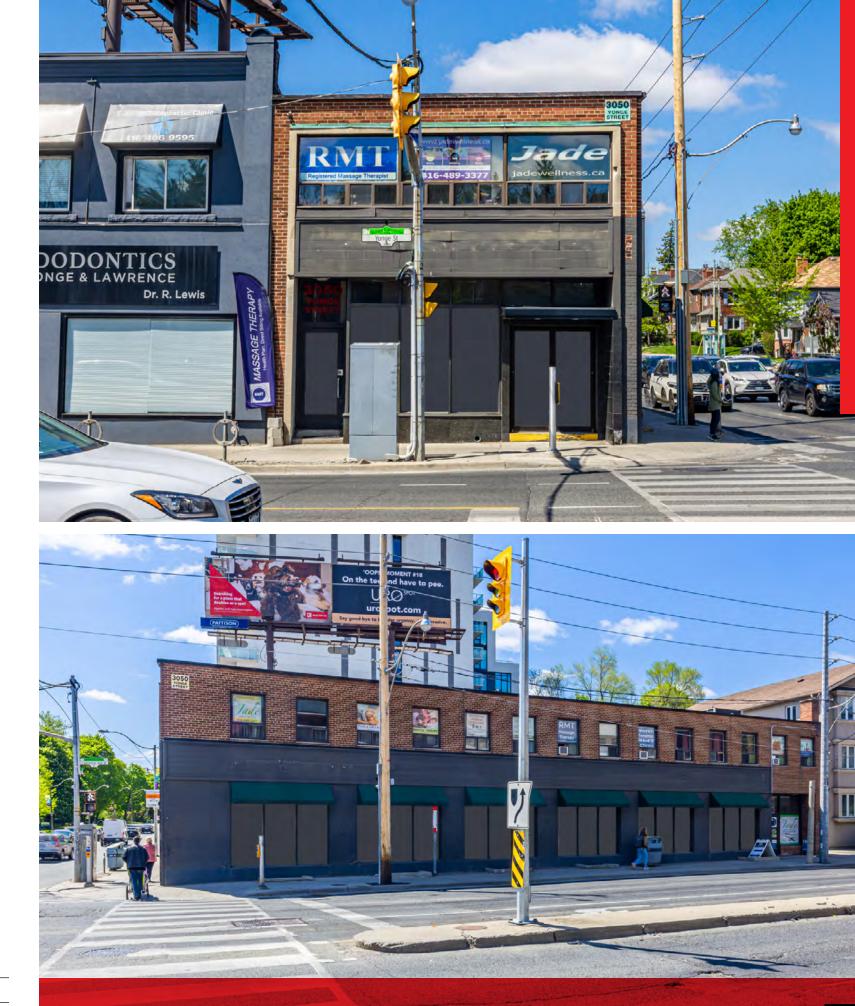

# HIGHLIGHTS

- 25 FT of frontage on Yonge Street and 104 FT of frontage on Lawrence Avenue
- Excellent visibility and high traffic area
- 10 tons of heating and cooling and 600V 3 phase separate transformer
- Lawrence Subway Station and 97 Yonge bus stop at front door