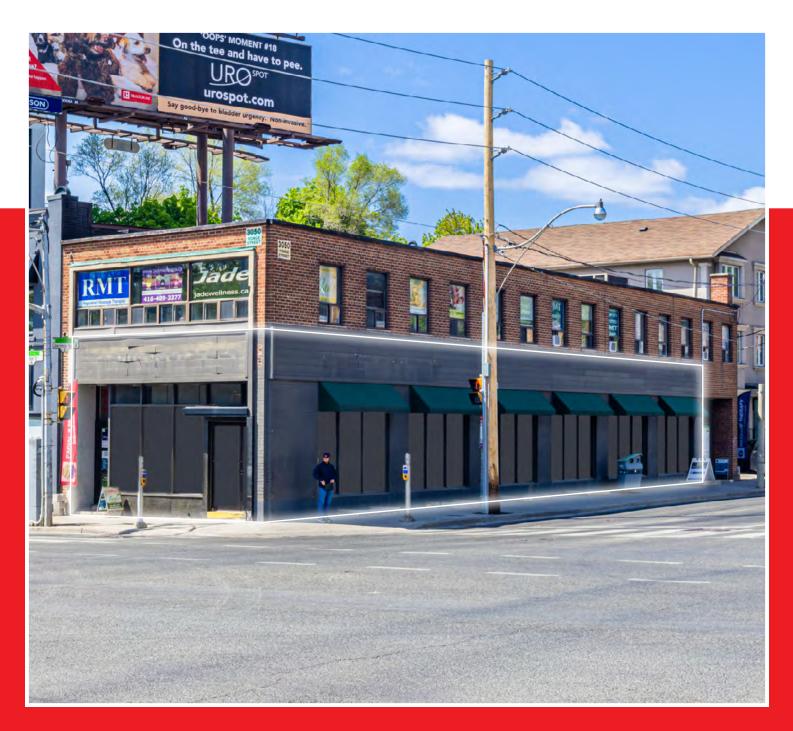

# 30550 Retail Retail

## 3050 YONGE STREET

Details

| GROUND FLOOR:    | 2,242 SF                      |
|------------------|-------------------------------|
| TERM:            | 5-10 years                    |
| AVAILABLE:       | Immediately                   |
| NET RENT:        | Please Contact Listing Agents |
| ADDITIONAL RENT: | \$25.97 PSF (est. 2023)       |

# HIGHLIGHTS

- 25 FT of frontage on Yonge Street and 104 FT of frontage on Lawrence Avenue
- Excellent visibility and high traffic area
- 10 tons of heating and cooling and 600V 3 phase separate transformer
- Lawrence Subway Station and 97 Yonge bus stop at front door