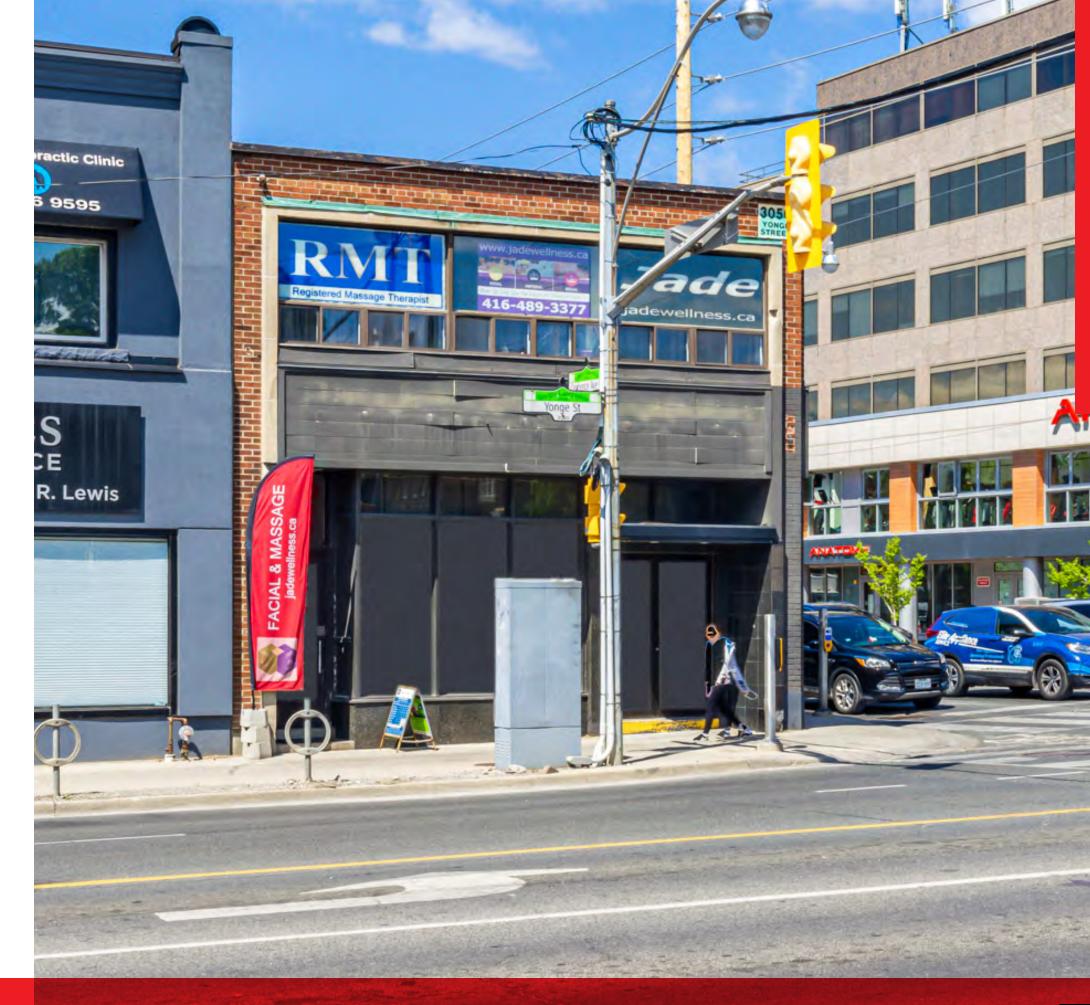

# HIGHLIGHTS

- 25 FT of frontage on Yonge Street and 104 FT of frontage on Lawrence Avenue
- Excellent visibility and high traffic area
- 10 tons of heating and cooling and 600V 3 phase separate transformer
- Lawrence Subway Station and 97 Yonge bus stop at front door